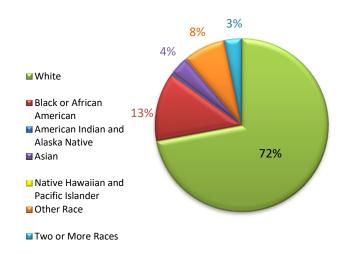

| 12.9%  |  |  |  |
| American Indian and Alaska Native    | 129    | 0.3%   | 229     | 0.6%   | 128         | 0.4%   |  |  |  |
| Asian                                | 2,406  | 5.7%   | 1,884   | 5.0%   | 1,206       | 3.4%   |  |  |  |
| Native Hawaiian and Pacific Islander | -      | 0.0%   | 52      | 0.1%   | 31          | 0.1%   |  |  |  |
| Other Race                           | 3,533  | 8.3%   | 5,503   | 14.6%  | 2,773       | 7.9%   |  |  |  |
| Two or More Races                    | 6,360  | 19.9%  | 1,629   | 4.3%   | 1,146       | 3.2%   |  |  |  |
| TOTAL                                | 42,596 | 105.0% | 37,821  | 100.0% | 35,135      | 100.0% |  |  |  |

### Population by Race - 2021 ACS

### Population by Race - 2010 Census



#### Population by Race - 2000 Census



| Population by Sex |          |        |             |        |             |        |  |  |  |
|-------------------|----------|--------|-------------|--------|-------------|--------|--|--|--|
|                   | 2021 ACS |        | 2010 Census |        | 2000 Census |        |  |  |  |
| Race              |          |        |             |        |             |        |  |  |  |
| Male              | 21,618   | 50.8%  | 18,967      | 50.1%  | 17,868      | 50.9%  |  |  |  |
| Female            | 20,978   | 49.2%  | 18,854      | 49.9%  | 17,267      | 49.1%  |  |  |  |
| TOTAL             | 42,596   | 100.0% | 37,821      | 100.0% | 35,135      | 100.0% |  |  |  |



|           | Population by Age |                  |        |        |             |        |  |  |  |
|-----------|