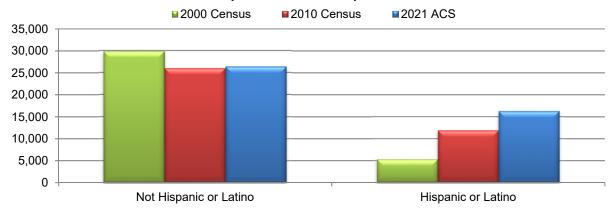

35      | 100.0% |  |  |  |



| Population Hispanic or Latino                 |        |       |        |       |        |       |  |
|-----------------------------------------------|--------|-------|--------|-------|--------|-------|--|
| 2021 ACS 2010 Census 2000 Census              |        |       |        |       |        |       |  |
| Race                                          | #      | %     | #      | %     | #      | %     |  |
| Not Hispanic or Latino                        | 26,355 | 61.9% | 25,945 | 68.6% | 29,819 | 84.9% |  |
| Hispanic or Latino                            | 16,241 | 38.1% | 11,876 | 31.4% | 5,316  | 15.1% |  |
| TOTAL 42,596 100.0% 37,821 100.0% 35,135 100. |        |       |        |       |        |       |  |

#### **Hispanic or Latino Population**



| Population Age 5+ by Language Spoken at Home |        |        |        |        |         |             |  |  |
|----------------------------------------------|--------|--------|--------|--------|---------|-------------|--|--|
|                                              | 2021 A | CS     | 2011 A | CS     | 2000 Ce | 2000 Census |  |  |
| Language Spoken                              | #      | %      | #      | %      | #       | %           |  |  |
| Only English                                 | 23,162 | 58.9%  | 22,077 | 65.6%  | 26,106  | 81.5%       |  |  |
| Spanish                                      | 12,834 | 32.7%  | 9,264  | 27.5%  | 4,410   | 13.8%       |  |  |
| Other Indo-European Language                 | 1,237  | 3.1%   | 986    | 2.9%   | 677     | 2.1%        |