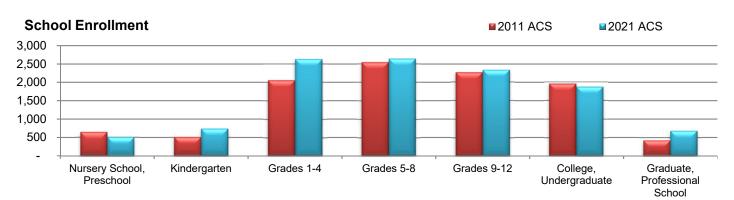

-|--|--|
|                               | 2021 A | CS     | 2011 A | ACS    |  |  |  |
| Level of Enrollment (Age 3+)  | #      | %      | #      | %      |  |  |  |
| Nursery School, Preschool     | 505    | 4.4%   | 639    | 6.2%   |  |  |  |
| Kindergarten                  | 728    | 6.4%   | 511    | 4.9%   |  |  |  |
| Grades 1-4                    | 2,628  | 23.1%  | 2,054  | 19.8%  |  |  |  |
| Grades 5-8                    | 2,640  | 23.2%  | 2,546  | 24.5%  |  |  |  |
| Grades 9-12                   | 2,327  | 20.5%  | 2,262  | 21.8%  |  |  |  |
| College, Undergraduate        | 1,869  | 16.4%  | 1,953  | 18.8%  |  |  |  |
| Graduate, Professional School | 673    | 5.9%   | 421    | 4.1%   |  |  |  |
| TOTAL                         | 11,370 | 100.0% | 10,386 | 100.0% |  |  |  |



| Labor Force Participation (Population 16+ Years) |        |        |        |        |         |        |  |  |
|--------------------------------------------------|--------|--------|--------|--------|---------|--------|--|--|
|                                                  | 2021 A | cs     | 2011 A | cs     | 2000 Ce | nsus   |  |  |
| Employment Status                                | #      | %      | #      | %      | #       | %      |  |  |
| Civilian Employed                                | 23,002 | 70.3%  | 18,994 | 69.3%  | 18,238  | 70.9%  |  |  |
| Civilian Unemployed                              | 1,199  | 3.7%   | 1,505  | 5.5%   | 710     | 2.8%   |  |  |
| Armed Forces                                     | 116    | 0.4%   | 52     | 0.2%   | 170     | 0.7%   |  |  |