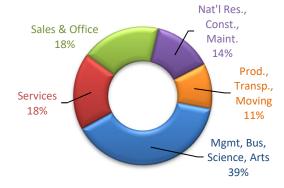

8,975  | 39.0%  | 6,264  | 33.0%  | 7,019    | 38.5%       |  |  |
| Service                                    | 4,139  | 18.0%  | 3,301  | 17.4%  | 2,532    | 13.9%       |  |  |
| Sales and Office                           | 4,276  | 18.6%  | 5,032  | 26.5%  | 4,949    | 27.1%       |  |  |
| Natural Resources, Construct., Maint.      | 3,165  | 13.8%  | 2,776  | 14.6%  | 2,218    | 12.2%       |  |  |
| Production, Transport., Material           |        |        |        |        |          |             |  |  |
| Moving                                     | 2,447  | 10.6%  | 1,621  | 8.5%   | 1,520    | 8.3%        |  |  |
| TOTAL                                      | 23,002 | 100.0% | 18,994 | 100.0% | 18,238   | 100.0%      |  |  |

# Occupation 2021 ACS

(Population 16+ Years)



| Class of Worker (Civilian Population 16+ Years) |        |        |        |        |         |        |  |  |
|-------------------------------------------------|--------|--------|--------|--------|---------|--------|--|--|
|                                                 | 2021 A | cs     | 2010 A | cs     | 2000 Ce | nsus   |  |  |
| Occupation                                      | #      | %      | #      | %      | #       | %      |  |  |
| Private Wage and Salary                         | 17,743 | 77.1%  | 14,954 | 78.7%  | 14,166  | 77.7%  |  |  |
| Government                                      | 4,060  | 17.7%  | 3,428  | 18.0%  | 3,262   | 17.9%  |  |  |
| Self-Employed                                   | 1,076  | 4.7%   | 612    | 3.2%   | 793     | 4.3%   |  |  |
| Unpai