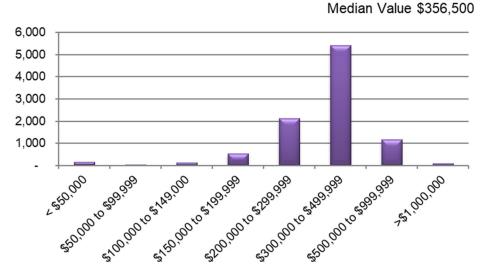

------------------|----------|--------|--|
|                                       | 2021 ACS |        |  |
| Value                                 | #        | %      |  |
| < \$50,000                            | 151      | 1.6%   |  |
| \$50,000 to \$99,999                  | 26       | 0.3%   |  |
| \$100,000 to \$149,000                | 125      | 1.3%   |  |
| \$150,000 to \$199,999                | 538      | 5.6%   |  |
| \$200,000 to \$299,999                | 2,109    | 22.0%  |  |
| \$300,000 to \$499,999                | 5,419    | 56.4%  |  |
| \$500,000 to \$999,999                | 1,158    | 12.1%  |  |
| >\$1,000,000                          | 82       | 0.9%   |  |
| Total Units                           | 9,608    | 100.0% |  |

# Housing Value of Owner-Occupied Units



| Housing Units by Year Built |          |        |  |
|-----------------------------|----------|--------|--|
|                             | 2021 ACS |        |  |
| Age                         | #        | %      |  |
| 2020 or later               | 66       | 0.5%   |  |
| 2010 - 2019                 | 1,033    | 7.3%   |  |
| 2000 - 2009                 | 1,221    | 8.6%   |  |
| 1990 - 1999                 | 2,234    | 15.7%  |  |
| 1980 - 1989                 | 4,426    | 31.1%  |  |
| 1970 - 1979                 | 2,360    | 16.6%  |  |
| 1960 - 1969                 | 1,750    | 12.3%  |  |
| 1950 - 1959                 | 404      | 2.8%   |  |
| 1940 - 1949                 | 216      | 1.5%   |  |
| 1939 or earlier             | 524      | 3.7%   |  |
| Total Units