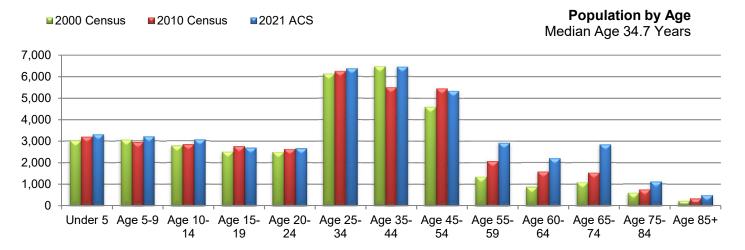

| 15.1%            | 5,500  | 14.5%  | 6,464       | 18.4%  |  |  |  |
| Age 45-54 | 5,326             | 12.5%            | 5,446  | 14.4%  | 4,589       | 13.1%  |  |  |  |
| Age 55-59 | 2,921             | 6.9%             | 2,071  | 5.5%   | 1,348       | 3.8%   |  |  |  |
| Age 60-64 | 2,197             | 5.2%             | 1,577  | 4.2%   | 872         | 2.5%   |  |  |  |
| Age 65-74 | 2,834             | 6.7%             | 1,536  | 4.1%   | 1,086       | 3.1%   |  |  |  |
| Age 75-84 | 1,107             | 2.6%             | 744    | 2.0%   | 599         | 1.7%   |  |  |  |
| Age 85+   | 479               | 1.1%             | 327    | 0.9%   | 217         | 0.6%   |  |  |  |
| TOTAL     | 42,596            | 100.0%           | 37,821 | 100.0% | 35,135      | 100.0% |  |  |  |



| Population Hispanic or Latino                 |        |       |        |       |        |       |  |
|-----------------------------------------------|--------|-------|--------|-------|--------|-------|--|
| 2021 ACS 2010 Census 2000 Census              |        |       |        |       |        |       |  |
| Race                                          | #      | %     | #      | %     | #      | %     |  |
| Not Hispanic or Latino                        | 26,355 | 61.9% | 25,945 | 68.6% | 29,819 | 84.9% |  |
| Hispanic or Latino                            | 16,241 | 38.1% | 11,876 | 31.4% | 5,316  | 15.1% |  |
| TOTAL 42,596 100.0% 37,821 100.0% 35,135 100. |        |       |        |       |        |       |  |

#### **Hispanic or Latino Population**



| Population Age 5+ by Lang