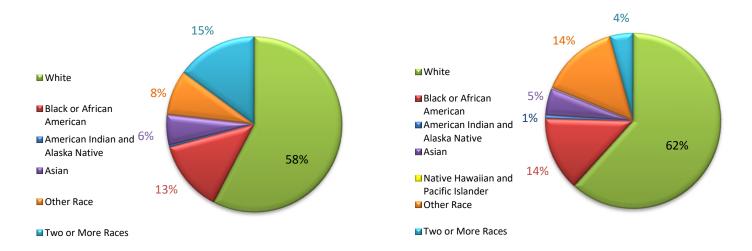

29  | 13.2%  | 5,188   | 13.7%  | 4,535       | 12.9%  |  |  |  |
| American Indian and Alaska Native    | 129    | 0.3%   | 229     | 0.6%   | 128         | 0.4%   |  |  |  |
| Asian                                | 2,406  | 5.7%   | 1,884   | 5.0%   | 1,206       | 3.4%   |  |  |  |
| Native Hawaiian and Pacific Islander | -      | 0.0%   | 52      | 0.1%   | 31          | 0.1%   |  |  |  |
| Other Race                           | 3,533  | 8.3%   | 5,503   | 14.6%  | 2,773       | 7.9%   |  |  |  |
| Two or More Races                    | 6,360  | 19.9%  | 1,629   | 4.3%   | 1,146       | 3.2%   |  |  |  |
| TOTAL                                | 42,596 | 105.0% | 37,821  | 100.0% | 35,135      | 100.0% |  |  |  |

### Population by Race - 2021 ACS

### Population by Race - 2010 Census



#### Population by Race - 2000 Census



| Population by Sex |          |        |             |        |             |        |  |  |  |
|-------------------|----------|--------|-------------|--------|-------------|--------|--|--|--|
|                   | 2021 ACS |        | 2010 Census |        | 2000 Census |        |  |  |  |
| Race              |          |        |             |        |             |        |  |  |  |
| Male              | 21,618   | 50.8%  | 18,967      | 50.1%  | 17,868      | 50.9%  |  |  |  |
| Female            | 20,978   | 49.2%  | 18,854      | 49.9%  | 17,267      | 49.1%  |  |  |  |
| TOTAL             | 42,596   | 100.0% | 37,821      | 100.0% | 35,135      | 100.0% |  |  |  |



|           | Population by Age |                  |        |        |