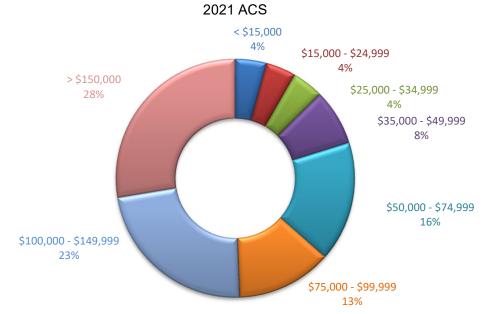

4.2%   | 869    | 7.3%   | 1,115   | 9.5%   |  |  |
| \$35,000 - \$49,999                                     | 1,030  | 7.6%   | 1,362  | 11.5%  | 1,922   | 16.3%  |  |  |
| \$50,000 - \$74,999                                     | 2,211  | 16.3%  | 2,330  | 19.6%  | 2,861   | 24.3%  |  |  |
| \$75,000 - \$99,999                                     | 1,753  | 12.9%  | 1,854  | 15.6%  | 2,041   | 17.3%  |  |  |
| \$100,000 - \$149,999                                   | 3,118  | 23.0%  | 2,465  | 20.8%  | 1,637   | 13.9%  |  |  |
| > \$150,000                                             | 3,745  | 27.6%  | 1,381  | 11.6%  | 663     | 5.6%   |  |  |
| TOTAL                                                   | 13,562 | 100.0% | 11,872 | 100.0% | 11,785  | 100.0% |  |  |

# Household Income



**2021** ACS Median Household Income \$101,934

**2021 ACS Per Capita Income** \$39,460

| Housing Tenure  |       |                                  |       |       |       |       |  |  |
|-----------------|-------|----------------------------------|-------|-------|-------|-------|--|--|
|                 | 2021  | 2021 ACS 2010 Census 2000 Census |       |       |       |       |  |  |
|                 | #     | %                                | #     | %     | #     | %     |  |  |
| Owner Occupied  | 9,608 | 70.8%                            | 8,043 | 64.2% | 8,203 | 69.8% |  |  |
| Renter Occupied | 3,954 | 29.2%                            | 4,484 | 35.8% | 3,554 | 30.2% |  |  |
| Total Units     |       |                                  |       |       |       |       |  |  |

|