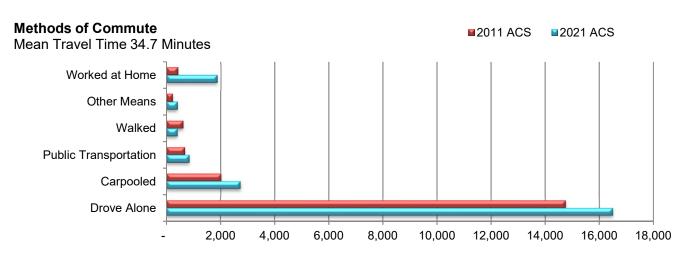

| 2021 A    | CS     | 2011 A | CS     | 2000 Ce | nsus   |  |  |
| Mode                  | #         | %      | #      | %      | #       | %      |  |  |
| Drove Alone           | 16,497    | 72.6%  | 14,757 | 78.9%  | 13,634  | 75.1%  |  |  |
| Carpooled             | 2,733     | 12.0%  | 2,018  | 10.8%  | 2,991   | 16.5%  |  |  |
| Public Transportation | 833       | 3.7%   | 673    | 3.6%   | 544     | 3.0%   |  |  |
| Walked                | 400       | 1.8%   | 604    | 3.2%   | 308     | 1.7%   |  |  |
| Other Means           | 403       | 1.8%   | 230    | 1.2%   | 237     | 1.3%   |  |  |
| Worked at Home        | 1,862     | 8.2%   | 424    | 2.3%   | 431     | 2.4%   |  |  |
| TOTAL                 | 22,728    | 100.0% | 18,706 | 100.0% | 18,145  | 100.0% |  |  |



# **Income Information**

| Number of Households (Occupied Housing Units) by Income |        |        |        |        |         |        |  |  |
|---------------------------------------------------------|--------|--------|--------|--------|---------|--------|--|--|
|                                                         | 2021 A | CS     | 2011 A | CS     | 2000 Ce | nsus   |  |  |
| Income Range                                            | #      | %      | #      | %      | #       | %      |  |  |
| < \$15,000                                              | 579    | 4.3%   | 954    | 8.0%   | 728     | 6.2%   |  |  |
| \$15,000 - \$24,999                                     | 551    | 4.1%   | 657    | 5.5%   | 818     | 6.9%   |  |  |
| \$25,000 - \$34,999