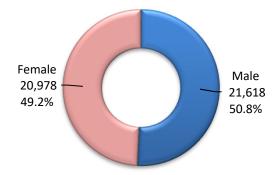

|

### Population by Race - 2021 ACS

### Population by Race - 2010 Census



#### Population by Race - 2000 Census



| Population by Sex |          |        |             |        |             |        |  |  |  |
|-------------------|----------|--------|-------------|--------|-------------|--------|--|--|--|
|                   | 2021 ACS |        | 2010 Census |        | 2000 Census |        |  |  |  |
| Race              |          |        |             |        |             |        |  |  |  |
| Male              | 21,618   | 50.8%  | 18,967      | 50.1%  | 17,868      | 50.9%  |  |  |  |
| Female            | 20,978   | 49.2%  | 18,854      | 49.9%  | 17,267      | 49.1%  |  |  |  |
| TOTAL             | 42,596   | 100.0% | 37,821      | 100.0% | 35,135      | 100.0% |  |  |  |



|           | Population by Age |                  |        |        |             |        |  |  |  |
|-----------|-------------------|------------------|--------|--------|-------------|--------|--|--|--|
|           | 2021 A            | 2021 ACS 2010 Ce |        |        | 2000 Census |        |  |  |  |
| Age       | #                 | %                | #      | %      | #           | %      |  |  |  |
| Under 5   | 3,304             | 7.8%             | 3,194  | 8.4%   | 3,020       | 8.6%   |  |  |  |
| Age 5-9   | 3,199             | 7.5%             | 2,942  | 7.8%   | 3,053       | 8.7%   |  |  |  |
| Age 10-14 | 3,063             | 7.2%             | 2,847  | 7.5%   | 2,776       | 7.9%   |  |  |  |
| Age 15-19 | 2,692             | 6.3%             | 2,765  | 7.3%   | 2,509