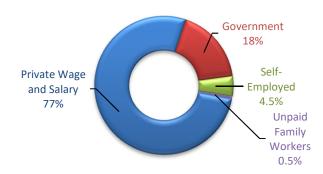

1 A | cs     | 2010 A | cs     | 2000 Ce | nsus   |  |  |
| Occupation                                      | #      | %      | #      | %      | #       | %      |  |  |
| Private Wage and Salary                         | 17,743 | 77.1%  | 14,954 | 78.7%  | 14,166  | 77.7%  |  |  |
| Government                                      | 4,060  | 17.7%  | 3,428  | 18.0%  | 3,262   | 17.9%  |  |  |
| Self-Employed                                   | 1,076  | 4.7%   | 612    | 3.2%   | 793     | 4.3%   |  |  |
| Unpaid Family Workers                           | 123    | 0.5%   | -      | 0.0%   | 17      | 0.1%   |  |  |
| TOTAL                                           | 23,002 | 100.0% | 18,994 | 100.0% | 18,238  | 100.0% |  |  |

#### Class of Worker 2021 ACS

(Civlian Population 16+ Years)



|                       | Commuting |        |        |        |         |        |  |  |
|-----------------------|-----------|--------|--------|--------|---------|--------|--|--|
|                       | 2021 A    | CS     | 2011 A | CS     | 2000 Ce | nsus   |  |  |
| Mode                  | #         | %      | #      | %      | #       | %      |  |  |
| Drove Alone           | 16,497    | 72.6%  | 14,757 | 78.9%  | 13,634  | 75.1%  |  |  |
| Carpooled             | 2,733     | 12.0%  | 2,018  | 10.8%  | 2,991   | 16.5%  |  |  |
| Public Transportation | 833       | 3.7%   | 673    | 3.6%   | 544     | 3.0%   |  |  |
| Walked                | 400       | 1.8%   | 604    | 3.2%   | 308     | 1.7%   |  |  |
| Other Means           | 403       | 1.8%   | 230    | 1.2%   | 237     | 1.3