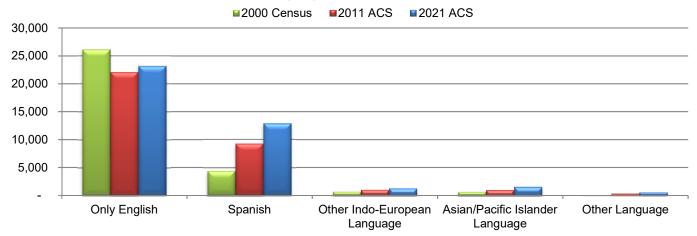

| #      | %      | #      | %      | #       | %           |  |  |
| Only English                                 | 23,162 | 58.9%  | 22,077 | 65.6%  | 26,106  | 81.5%       |  |  |
| Spanish                                      | 12,834 | 32.7%  | 9,264  | 27.5%  | 4,410   | 13.8%       |  |  |
| Other Indo-European Language                 | 1,237  | 3.1%   | 986    | 2.9%   | 677     | 2.1%        |  |  |
| Asian/Pacific Islander Language              | 1,524  | 3.9%   | 972    | 2.9%   | 681     | 2.1%        |  |  |
| Other Language                               | 535    | 1.4%   | 336    | 1.0%   | 147     | 0.5%        |  |  |
| TOTAL                                        | 39,292 | 100.0% | 33,635 | 100.0% | 32,021  | 100.0%      |  |  |

### Language Spoken at Home



| Education for Population 25 Years or Older |        |        |        |          |  |  |  |
|--------------------------------------------|--------|--------|--------|----------|--|--|--|
|                                            | 2021 A | CS     | 2011 A | 2011 ACS |  |  |  |
| Education Attainment                       | #      | %      | #      | %        |  |  |  |
| Less Than High School Degree               | 3,920  | 14.3%  | 4,997  | 19.8%    |  |  |  |
| High School Graduate or Equivalent         | 7,710  | 28.1%  | 6,360  | 25.2%    |  |  |  |
| Some College, no degree                    | 4,813  | 17.5%  | 5,452  | 21.6%    |  |  |  |
| Associate's Degree                         | 2,352  | 8.6%   | 1,464  | 5.8%     |  |  |  |
| Bachelor's Degree                          |