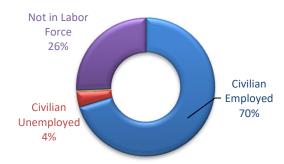

| 2011 A | cs     | 2000 Ce | nsus   |  |  |
| Employment Status                                | #      | %      | #      | %      | #       | %      |  |  |
| Civilian Employed                                | 23,002 | 70.3%  | 18,994 | 69.3%  | 18,238  | 70.9%  |  |  |
| Civilian Unemployed                              | 1,199  | 3.7%   | 1,505  | 5.5%   | 710     | 2.8%   |  |  |
| Armed Forces                                     | 116    | 0.4%   | 52     | 0.2%   | 170     | 0.7%   |  |  |
| Not in Labor Force                               | 8,408  | 25.7%  | 6,865  | 25.0%  | 6,601   | 25.7%  |  |  |
| TOTAL                                            | 32,725 | 100.0% | 27,416 | 100.0% | 25,719  | 100.0% |  |  |

# **Labor Force Participation 2021 ACS**

(Population 16+ Years)



| Occupation (Civilian Population 16+ Years) |        |        |        |        |          |             |  |  |
|--------------------------------------------|--------|--------|--------|--------|----------|-------------|--|--|
|                                            | 2021 A | cs     | 2010 A | CS     | 2000 Cei | 2000 Census |  |  |
| Occupation                                 | #      | %      | #      | %      | #        | %           |  |  |
| Management, Business, Science, &           |        |        |        |        |          |             |  |  |
| Arts                                       | 8,975  | 39.0%  | 6,264  | 33.0%  | 7,019    | 38.5%       |  |  |
| Service                                    | 4,139  | 18.0%  | 3,301  | 17.4%  | 2,532    | 13.9%       |  |  |