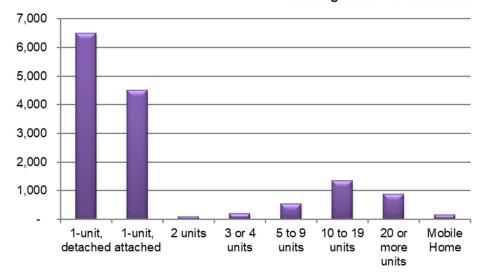

3.13)
- Renter-Occupied Unit 3.17 (was 3.15)

| Housing Units Per Structure |          |        |  |
|-----------------------------|----------|--------|--|
|                             | 2021 ACS |        |  |
|                             | #        | %      |  |
| 1-unit, detached            | 6,498    | 45.7%  |  |
| 1-unit, attached            | 4,504    | 31.6%  |  |
| 2 units                     | 101      | 0.7%   |  |
| 3 or 4 units                | 206      | 1.4%   |  |
| 5 to 9 units                | 541      | 3.8%   |  |
| 10 to 19 units              | 1,345    | 9.4%   |  |
| 20 or more units            | 878      | 6.2%   |  |
| Mobile Home                 | 161      | 1.1%   |  |
| Total Units                 | 14,234   | 100.0% |  |

#### **Housing Units Per Structure**